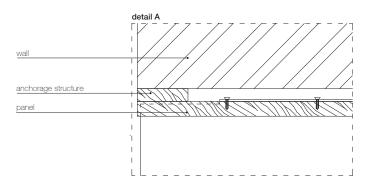

The right to discontinue and make changes is reserved.

This information is based on the latest product information available at the time of printing.

\_1 Drill the frame and the wall. Insert in the wall the plugs suitable for the existent wall.

\_2 Screw the frame to the wall.

\_3 Check the vertical alignment.

\_4 Place the alignment band into the proper miling on the frame. Place the second frame mortising it, throught the proper milling, with the first one, already fixed to the wall.