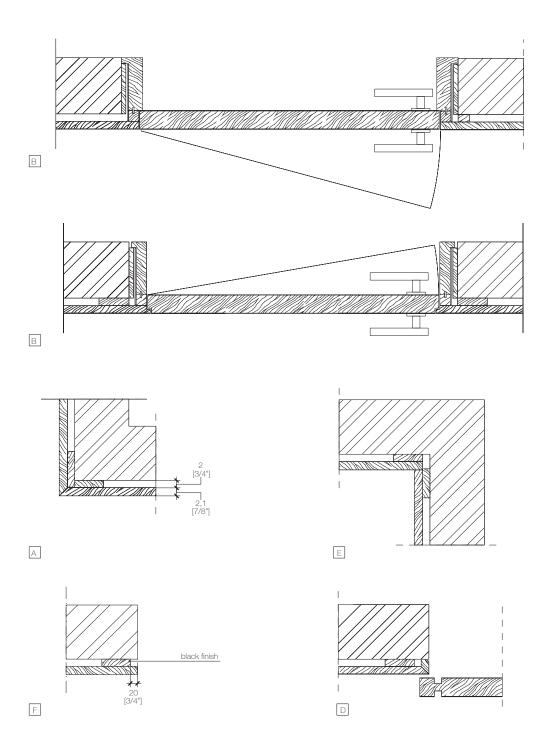

This information is based on the latest product information available at the time of printing.

wall panel - pannello boiserie wandpaneele - panneau boiserie - Стеновая панель

wall panel with closing band - pannello boiserie con fascia di chiusura - wandpaneele mit schlussband - panneau boiserie avec bande de fermeture Стеновая панель с закрывающей лентой