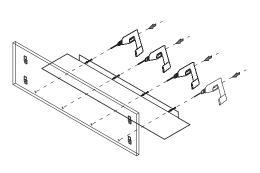

\_2 Screw the shelf to the next panel.

\_3 Hook the panel with the shelf through the pre-installed frame supports and the corrisponding ones pre-installed on the panel. Repeat the operations nr. 2 - 3 for all the panels with the shelves to be installed.