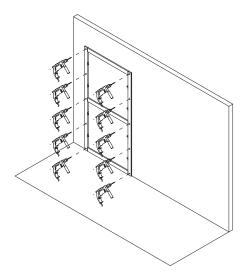

The right to discontinue and make changes is reserved.

This information is based on the latest product information available at the time of printing.

\_1 Drill the frame and the wall. Insert in the wall the plugs suitable for the existent wall.

\_2 Screw the frame to the wall.

\_3 Check the vertical alignment.

\_4 Place the alignment band into the proper miling on the frame. Place the second frame mortising it, throught the proper milling, with the first one, already fixed to the wall.

<sup>-</sup>Dimensions in centimeters and inches.

The right to discontinue and make changes is reserved.

This information is based on the latest product information available at the time of printing.

\_5 Repeat the operations nr. 1 - 2 - 3 - 4 for all the frames to be installed.