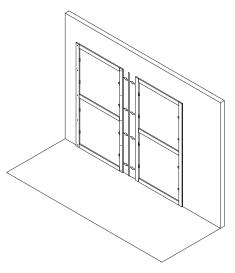

The right to discontinue and make changes is reserved.

This information is based on the latest product information available at the time of printing.

\_1 Drill the frame and the wall. Insert in the wall the plugs suitable for the existent wall.

\_2 Screw the frame to the wall.

\_3 Check the vertical alignment.

\_4 Place the alignment band into the proper miling on the frame. Place the second frame mortising it, throught the proper milling, with the first one, already fixed to the wall.

<sup>-</sup>Dimensions in centimeters and inches.

The right to discontinue and make changes is reserved.

This information is based on the latest product information available at the time of printing.

\_5 Repeat the operations nr. 1 - 2 - 3 - 4 for all the frames to be installed.