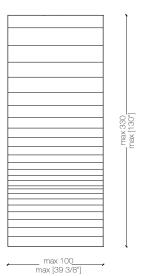

## \_dimensions limits

wall panel - pannello boiserie -wandpaneele - panneau boiserie - Стеновая панель

<sup>-</sup>Dimensions in centimeters and inches.

The right to discontinue and make changes is reserved.

This information is based on the latest product information available at the time of printing.

wall panel - pannello boiserie wandpaneele - panneau boiserie - Стеновая панель

wall panel with closing band - pannello boiserie con fascia di chiusura - wandpaneele mit schlussband - panneau boiserie avec bande de fermeture Стеновая панель с закрывающей лентой

<sup>-</sup>Dimensions in centimeters and inches.

The right to discontinue and make changes is reserved.

This information is based on the latest product information available at the time of printing.

<sup>-</sup>Dimensions in centimeters and inches.