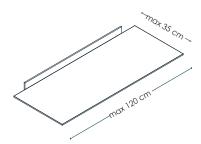

This information is based on the latest product information available at the time of printing.

metal shelf - mensola in metallo - konsole aus metall ètagère en métal - Полка из металла

<sup>-</sup>Dimensions in centimeters and inches.