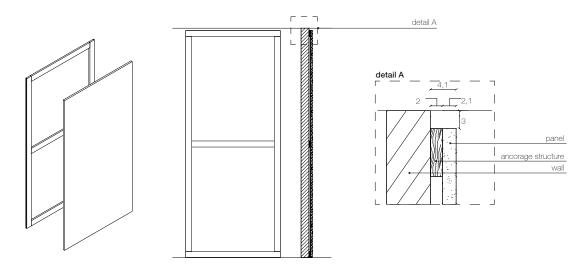

The right to discontinue and make changes is reserved.

This information is based on the latest product information available at the time of printing.

\_1 Drill the frame and the wall. Insert in the wall the plugs suitable for the existent wall.

\_2 Screw the frame to the wall.

\_3 Check the vertical alignment.

\_4 Place the alignment band into the proper miling on the frame. Place the second frame mortising it, throught the proper milling, with the first one, already fixed to the wall.

<sup>-</sup>Dimensions in centimeters and inches.

The right to discontinue and make changes is reserved.

This information is based on the latest product information available at the time of printing.

\_5 Repeat the operations nr. 1 - 2 - 3 - 4 for all the frames to be installed.

\_6 Hook the wall panel through the pre-mounted frame supports and the respective ones pre-installed on the panel.

\_7 Proceed with the next panels.

<sup>-</sup>Dimensions in centimeters and inches.

The right to discontinue and make changes is reserved.