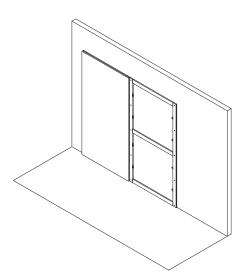

This information is based on the latest product information available at the time of printing.

metal shelf - mensola in metallo - konsole aus metall ètagère en métal - Полка из металла

<sup>-</sup>Dimensions in centimeters and inches.