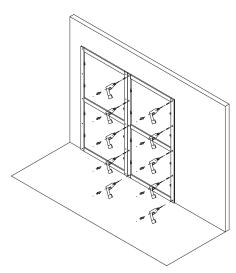

\_6 Hook the wall panel through the pre-mounted frame supports and the respective ones pre-installed on the panel.

\_7 Proceed with the next panels.

<sup>-</sup>Dimensions in centimeters and inches.

The right to discontinue and make changes is reserved.

This information is based on the latest product information available at the time of printing.

\_1 Unpack the wall panel. Hook the wall panel through the pre-mounted frame supports and the respective ones pre-installed on the panel.

\_2 Screw the shelf to the next panel.

\_3 Hook the panel with the shelf through the pre-installed frame supports and the corrisponding ones pre-installed on the panel. Repeat the operations nr. 2 - 3 for all the panels with the shelves to be installed.