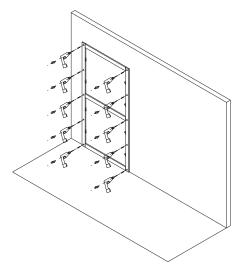

\_6 Hook the wall panel through the pre-mounted frame supports and the respective ones pre-installed on the panel.

\_7 Proceed with the next panels.

<sup>-</sup>Dimensions in centimeters and inches.

The right to discontinue and make changes is reserved.

This information is based on the latest product information available at the time of printing.

\_1 Unpack the wall panel. Hook the wall panel through the pre-mounted frame supports and the respective ones pre-installed on the panel.