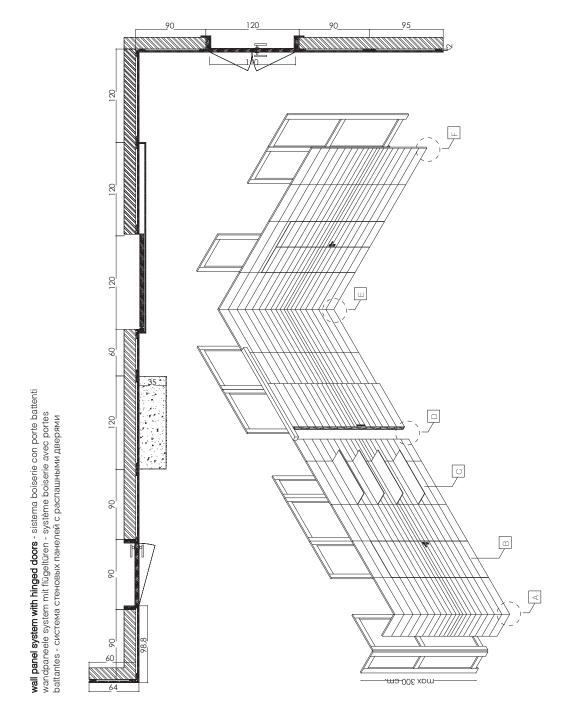

wall panel - pannello boiserie -wandpaneele - panneau boiserie - Стеновая панель

## \_dimensions limits

wall panel - pannello boiserie -wandpaneele - panneau boiserie - Стеновая панель

<sup>-</sup>Dimensions in centimeters and inches.

The right to discontinue and make changes is reserved.