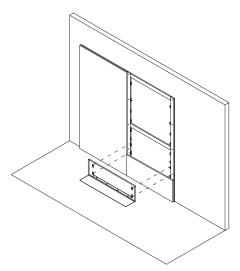

\_2 Screw the shelf to the next panel.

\_3 Hook the panel with the shelf through the pre-installed frame supports and the corrisponding ones pre-installed on the panel. Repeat the operations nr. 2 - 3 for all the panels with the shelves to be installed.