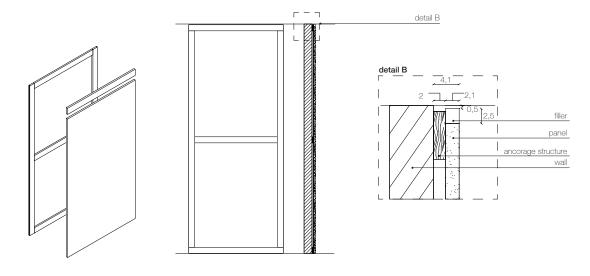

This information is based on the latest product information available at the time of printing.

\_1 Unpack the wall panel. Hook the wall panel through the pre-mounted frame supports and the respective ones pre-installed on the panel.

\_2 Screw the shelf to the next panel.

\_3 Hook the panel with the shelf through the pre-installed frame supports and the corrisponding ones pre-installed on the panel. Repeat the operations nr. 2 - 3 for all the panels with the shelves to be installed.