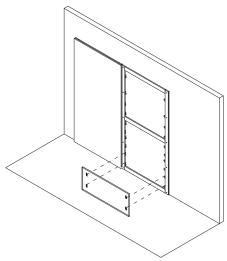

\_6 Hook the wall panel through the pre-mounted frame supports and the respective ones pre-installed on the panel.

\_7 Proceed with the next panels.

<sup>-</sup>Dimensions in centimeters and inches.

The right to discontinue and make changes is reserved.

This information is based on the latest product information available at the time of printing.

\_1 Unpack the wall panel. Hook the wall panel through the pre-mounted frame supports and the respective ones pre-installed on the panel.