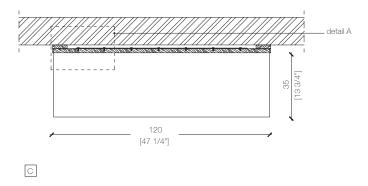

This information is based on the latest product information available at the time of printing.

wall panel - pannello boiserie wandpaneele - panneau boiserie - Стеновая панель

wall panel with closing band - pannello boiserie con fascia di chiusura - wandpaneele mit schlussband - panneau boiserie avec bande de fermeture Стеновая панель с закрывающей лентой