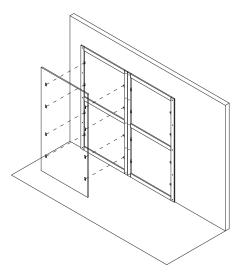

This information is based on the latest product information available at the time of printing.

\_1 Unpack the wall panel. Hook the wall panel through the pre-mounted frame supports and the respective ones pre-installed on the panel.

\_2 Screw the shelf to the next panel.

\_3 Hook the panel with the shelf through the pre-installed frame supports and the corrisponding ones pre-installed on the panel. Repeat the operations nr. 2 - 3 for all the panels with the shelves to be installed.