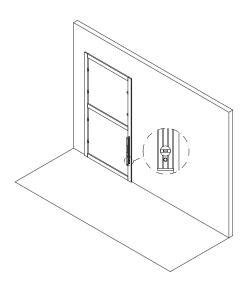

\_2 Screw the shelf to the next panel.

\_3 Hook the panel with the shelf through the pre-installed frame supports and the corrisponding ones pre-installed on the panel. Repeat the operations nr. 2 - 3 for all the panels with the shelves to be installed.