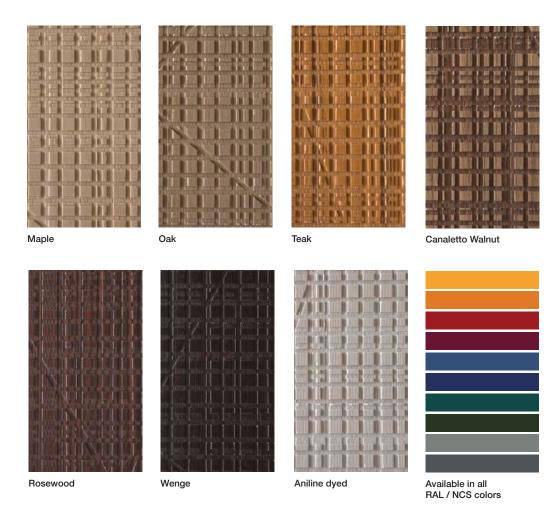

## \_materials & finishes for shelves plain woods

\_The finishes shown are indicative and refer to the entire production range. Laurameroni reserves the right to modify the range without warning.