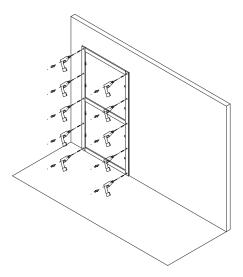

## LAURAMERONI d e s i g n . c o I I e c t i o n

\_dimensions

**\_5** Repeat the operations nr. 1 - 2 - 3 - 4 for all the frames to be installed.

**\_6** Hook the wall panel through the pre-mounted frame supports and the respective ones pre-installed on the panel.

\_7 Proceed with the next panels.

Dimensions in centimeters and inches.

The right to discontinue and make changes is reserved.

This information is based on the latest product information available at the time of printing.