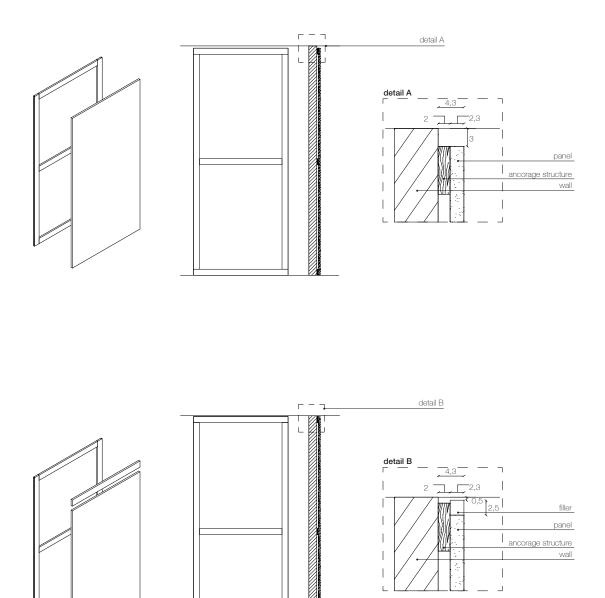

#### LAURAMERONI d e s i g n - c o I I e c t i o n

\_dimensions

\_1 Drill the frame and the wall. Insert in the wall the plugs suitable for the existent wall.

**\_2** Screw the frame to the wall.

**\_4** Place the alignment band into the proper miling on the frame. Place the second frame mortising it, throught the proper milling, with the first one, already fixed to the wall.

\_3 Check the vertical alignment.

-Dimensions in centimeters and inches.

The right to discontinue and make changes is reserved. This information is based on the latest product information available at the time of printing.

## LAURAMERONI d e s i g n . c o I I e c t i o n

\_dimensions

**\_5** Repeat the operations nr. 1 - 2 - 3 - 4 for all the frames to be installed.

**\_6** Hook the wall panel through the pre-mounted frame supports and the respective ones pre-installed on the panel.