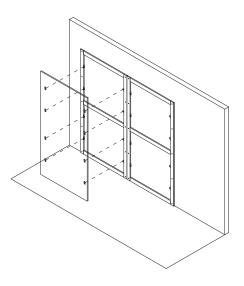

#### LAURAMERONI d e s i g n - c o I I e c t i o n

\_dimensions

\_1 Drill the frame and the wall. Insert in the wall the plugs suitable for the existent wall.

**\_2** Screw the frame to the wall.

**\_4** Place the alignment band into the proper miling on the frame. Place the second frame mortising it, throught the proper milling, with the first one, already fixed to the wall.

\_3 Check the vertical alignment.

-Dimensions in centimeters and inches.

The right to discontinue and make changes is reserved. This information is based on the latest product information available at the time of printing.