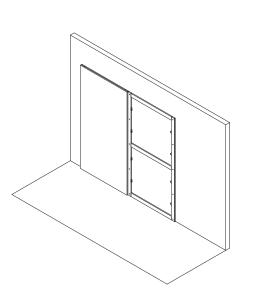

## LAURAMERONI d e s i g n . c o I I e c t i o n

\_dimensions

**\_5** Repeat the operations nr. 1 - 2 - 3 - 4 for all the frames to be installed.

**\_6** Hook the wall panel through the pre-mounted frame supports and the respective ones pre-installed on the panel.

\_7 Proceed with the next panels.

Dimensions in centimeters and inches.

The right to discontinue and make changes is reserved.

This information is based on the latest product information available at the time of printing.