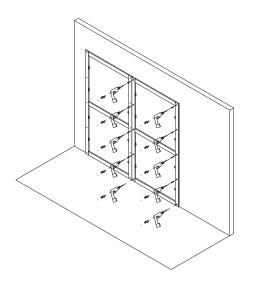

#### LAURAMERONI d e s i g n - c o I I e c t i o n

\_dimensions

\_1 Drill the frame and the wall. Insert in the wall the plugs suitable for the existent wall.

**\_2** Screw the frame to the wall.

**\_4** Place the alignment band into the proper miling on the frame. Place the second frame mortising it, throught the proper milling, with the first one, already fixed to the wall.

\_3 Check the vertical alignment.

-Dimensions in centimeters and inches.

The right to discontinue and make changes is reserved. This information is based on the latest product information available at the time of printing.