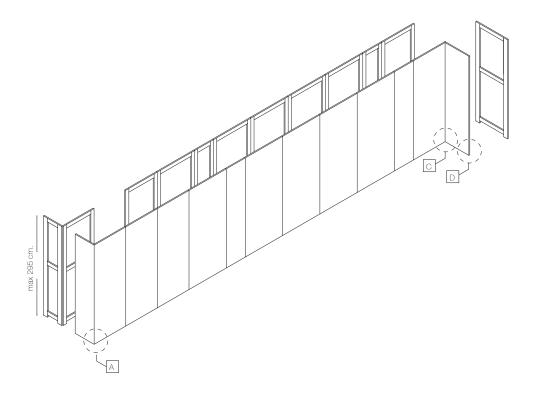

#### technical sheet scheda tecnica

rel. 12/2023

\_dimensions

wall panel system with hinged doors - sistema boiserie con porte battenti wandpaneele system mit flügeltüren - système boiserie avec portes battantes - система стеновых панелей с распашными дверями

Dimensions in centimeters and inches.

The right to discontinue and make changes is reserved.

This information is based on the latest product information available at the time of printing.

technical sheet scheda tecnica rel. 12/2023