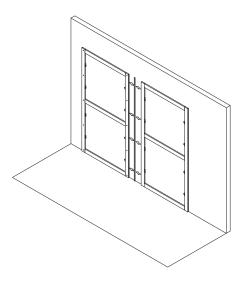

# LAURAMERONI d e s i g n . c o I I e c t i o n

\_dimensions

wall panel - pannello boiserie -wandpaneele - panneau boiserie - Стеновая панель

\_dimensions limits

wall panel - pannello boiserie -wandpaneele - panneau boiserie - Стеновая панель

Dimensions in centimeters and inches.

The right to discontinue and make changes is reserved.

This information is based on the latest product information available at the time of printing.