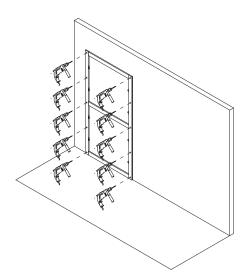

#### LAURAMERONI d e s i g n - c o I I e c t i o n

\_dimensions

\_1 Drill the frame and the wall. Insert in the wall the plugs suitable for the existent wall.

**\_2** Screw the frame to the wall.

**\_4** Place the alignment band into the proper miling on the frame. Place the second frame mortising it, throught the proper milling, with the first one, already fixed to the wall.

\_3 Check the vertical alignment.

-Dimensions in centimeters and inches.

The right to discontinue and make changes is reserved. This information is based on the latest product information available at the time of printing.