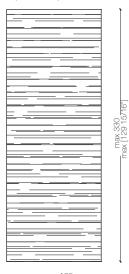

\_range

\_dimension limits

wall panel - pannello boiserie wandpaneele - panneau boiserie - Стеновая панель

\_\_\_\_ max 125 \_\_\_\_max [49 3/16"]

Dimensions in centimeters and inches.

The right to discontinue and make changes is reserved.