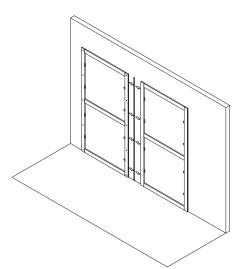

#### wall panel - pannello boiserie -

wandpaneele - panneau boiserie - Стеновая панель

wall panel with closing band - pannello boiserie con fascia di chiusura wandpaneele mit schlussband - panneau boiserie avec bande de fermeture Стеновая панель с закрывающей лентой