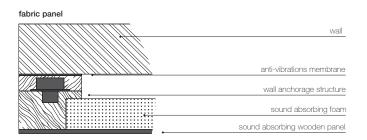

-Dimensions in centimeters and inches.

The right to discontinue and make changes is reserved.

This information is based on the latest product information available at the time of printing.

\_dimensions

-Dimensions in centimeters and inches.

The right to discontinue and make changes is reserved.

This information is based on the latest product information available at the time of printing.

\_dimensions

\_1 Drill the frame and the wall. Insert in the wall the plugs suitable for the existent wall.