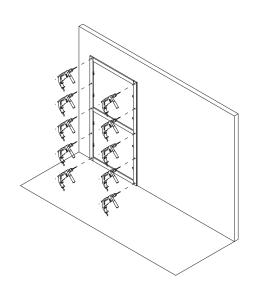

The right to discontinue and make changes is reserved.

This information is based on the latest product information available at the time of printing.

\_dimensions

\_1 Drill the frame and the wall. Insert in the wall the plugs suitable for the existent wall.

**\_2** Screw the frame to the wall.

\_3 Check the vertical alignment.

**\_4** Place the alignment band into the proper miling on the frame. Place the second frame mortising it, throught the proper milling, with the first one, already fixed to the wall.

\_dimensions

**6** Hook the wall panel through the pre-mounted frame supports and the respective ones pre-installed on the panel.

\_7 Proceed with the next panels.

Dimensions in centimeters and inches.

The right to discontinue and make changes is reserved.