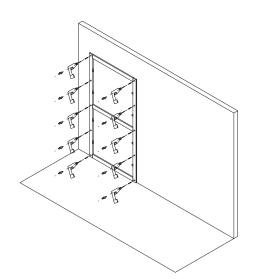

The right to discontinue and make changes is reserved.

This information is based on the latest product information available at the time of printing.

\_dimensions

\_1 Drill the frame and the wall. Insert in the wall the plugs suitable for the existent wall.

**\_2** Screw the frame to the wall.

\_3 Check the vertical alignment.

**\_4** Place the alignment band into the proper miling on the frame. Place the second frame mortising it, throught the proper milling, with the first one, already fixed to the wall.

\_dimensions

**6** Hook the wall panel through the pre-mounted frame supports and the respective ones pre-installed on the panel.

\_7 Proceed with the next panels.

Dimensions in centimeters and inches.

The right to discontinue and make changes is reserved.