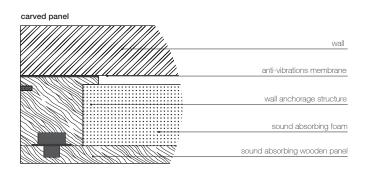

#### wall panel - pannello boiserie -

wandpaneele - panneau boiserie - Стеновая панель

wall panel with closing band - pannello boiserie con fascia di chiusura wandpaneele mit schlussband - panneau boiserie avec bande de fermeture Стеновая панель с закрывающей лентой

-Dimensions in centimeters and inches.

The right to discontinue and make changes is reserved.

This information is based on the latest product information available at the time of printing.

\_dimensions

-Dimensions in centimeters and inches.