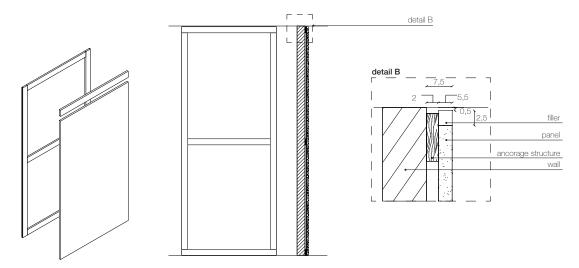

\_dimensions

**6** Hook the wall panel through the pre-mounted frame supports and the respective ones pre-installed on the panel.

\_7 Proceed with the next panels.

Dimensions in centimeters and inches.

The right to discontinue and make changes is reserved.