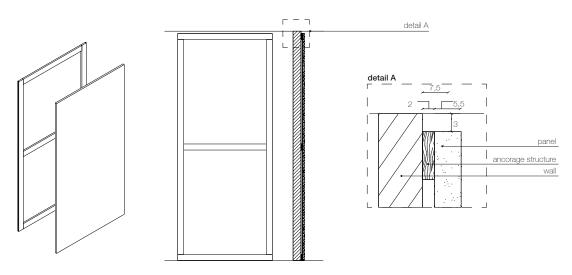

The right to discontinue and make changes is reserved.

This information is based on the latest product information available at the time of printing.

\_dimensions

\_1 Drill the frame and the wall. Insert in the wall the plugs suitable for the existent wall.

**\_2** Screw the frame to the wall.

\_3 Check the vertical alignment.

**\_4** Place the alignment band into the proper miling on the frame. Place the second frame mortising it, throught the proper milling, with the first one, already fixed to the wall.