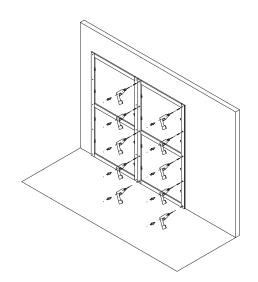

The right to discontinue and make changes is reserved.

This information is based on the latest product information available at the time of printing.

\_dimensions

\_1 Drill the frame and the wall. Insert in the wall the plugs suitable for the existent wall.

**\_2** Screw the frame to the wall.

\_3 Check the vertical alignment.

**\_4** Place the alignment band into the proper miling on the frame. Place the second frame mortising it, throught the proper milling, with the first one, already fixed to the wall.

\_dimensions

**6** Hook the wall panel through the pre-mounted frame supports and the respective ones pre-installed on the panel.

\_7 Proceed with the next panels.

Dimensions in centimeters and inches.

The right to discontinue and make changes is reserved.