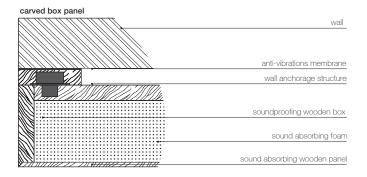

\_range

\_dimension limits

wall panel - pannello boiserie wandpaneele - panneau boiserie - Стеновая панель

\_\_\_\_ max 125 \_\_\_\_max [49 3/16"]

Dimensions in centimeters and inches.

The right to discontinue and make changes is reserved.

This information is based on the latest product information available at the time of printing.

technical sheet scheda tecnica rel. 04/2021

\_dimensions