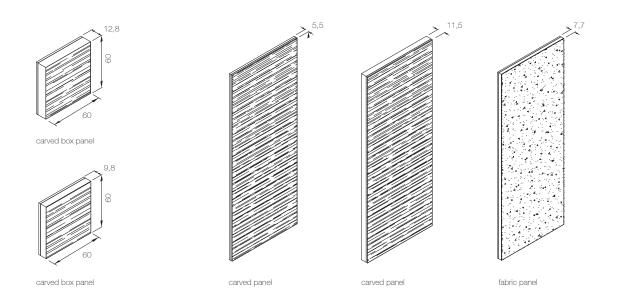

#### wall panel - pannello boiserie -

wandpaneele - panneau boiserie - Стеновая панель

wall panel with closing band - pannello boiserie con fascia di chiusura wandpaneele mit schlussband - panneau boiserie avec bande de fermeture Стеновая панель с закрывающей лентой