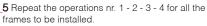

The right to discontinue and make changes is reserved.

This information is based on the latest product information available at the time of printing.

\_dimensions

\_1 Drill the frame and the wall. Insert in the wall the plugs suitable for the existent wall.

**\_2** Screw the frame to the wall.

\_3 Check the vertical alignment.

**\_4** Place the alignment band into the proper miling on the frame. Place the second frame mortising it, throught the proper milling, with the first one, already fixed to the wall.